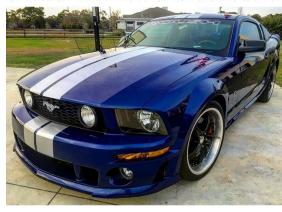

## 2005 FORD MUSTANG

https://tinyurl.com/29v9en99

## **Description:**

2005 Mustang GT Roush . Car has \*445-450 HP at the wheels. The car has 62,915 miles on it less then 19,000 miles on the Kenne bell Supercharger, Dyna tech shorty headers, Flow master exhaust ect. . The car is crazy fast. The supercharger is rated up to 621 RWHP. The car has a brand new racing clutch assembly and Flywheel { maybe 200 miles on it}, new control arms, new rear brakes and Calipers new alternator, new spark plugs. Car comes with new roush exhaust tips but have not put them on yet. You can see some of the receipts attached. All will be included with the car. There has been about \$15k invested in the car with in the last 20,000 miles. Everything works great on the car, A/C is ice cold, windows work goo...