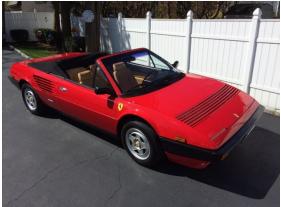

## **Description:**

This is an exceptional 1985 FERRARI Mondial Quattrovavole Cabriolet. A very late model production of the rarest version of the Mondial with only 629 hand built units produced. It holds the distinction of being the only four seat, mid-rear engine, convertible automobile ever manufactured in regular production. The engine is mounted behind the passenger compartment, moving the weight distribution rearward and closer to the drive axle. That's a boon from an acceleration standpoint and getting the power down, but it's also about cornering. With the weight concentrated around the middle of the car, it makes it very nimble and reduces overall mass, and with the engine closer to the transmission and rear drive wheels ...