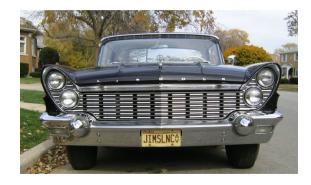

## free-classiffieds-usa.com

Contact: Lida

Phone:

https://tinyurl.com/25ts45yw

Address: Trenton, Illinois, United States

Price: 7500.00 USD

**Description:** 

This Classic Lincoln Premiere is a one owner vehicle that has been preserved and garage kept for all of its life time. It has never been in snow or out in the winter.. It is in original mint condition with only 23,000 original miles. This is one of the largest production cars ever made. It is very unique. Runs and rides like it was brand new. Has the 430 cu. in. M-E-L series engine known for its heavy duty block and awesome torque that is developed by the Holly 4-barrel. This Lincoln is perfect for a active car collector who wants a car that is eye catching, comfortable, impressive and unique vehicle. It is a perfect cabdidate for being personalized and modified to your own distinctive taste. Gas gage is no lon...