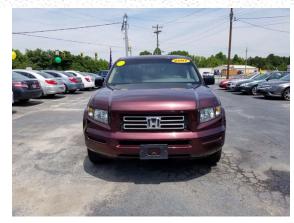

VIN 2HJYK16268H511372 Stock Number GR0802 Year 2008 Make Honda Model Ridgeline Trim - Body Type - Exterior Color Red Transmission - Engine Cylinders - 6 Drive - 4W Engine Model - Fuel Type - Description: The best thing about the Used Honda Ridgeline is its look. From the front it has an aggressive stance, and of course from the back you can see a large bed. Speaking of the bed, it allows you to haul anything that you may have in mind. This makes the Honda Ridgeline popular among people that are always on the go.A lot of truck buyers are also considering the Honda Ridgeline because of the name alone. They know that Honda is synonymous with quality and reliability, so the Ridgeline is an obvious choice...