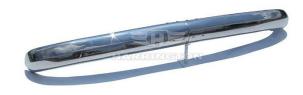

## BORGWARD ISABELLA SALOON AND COUPE BUMPERS

## free-classiffieds-usa.com

**Contact: Harrington** 

Address: Apple Springs, Texas, United States Check with seller Price:

**Description:** 

Brand new stainless steel bumpers for Borgward Isabella (1954-1962). Our bumpers fit all models: salon, estate, convertible and coupe. Kit consists of 1 front bumper (in 2 parts) and 1 rear bumper (in 2 parts) plus joining pieces with nuts & bolts. The good news is: our bumper sets are replicas of the originals - so the shape, fit, and dimensions are absolutely accurate and look spot on!!! Plus they are far more affordable they are even BETTER THAN ORIGINAL! They are made from high grade stainless steel - polished to a mirror finish, JUST like CHROME. OUR BUMPERS HAVE BIG ADVANTAGES OVER CHROME PLATED